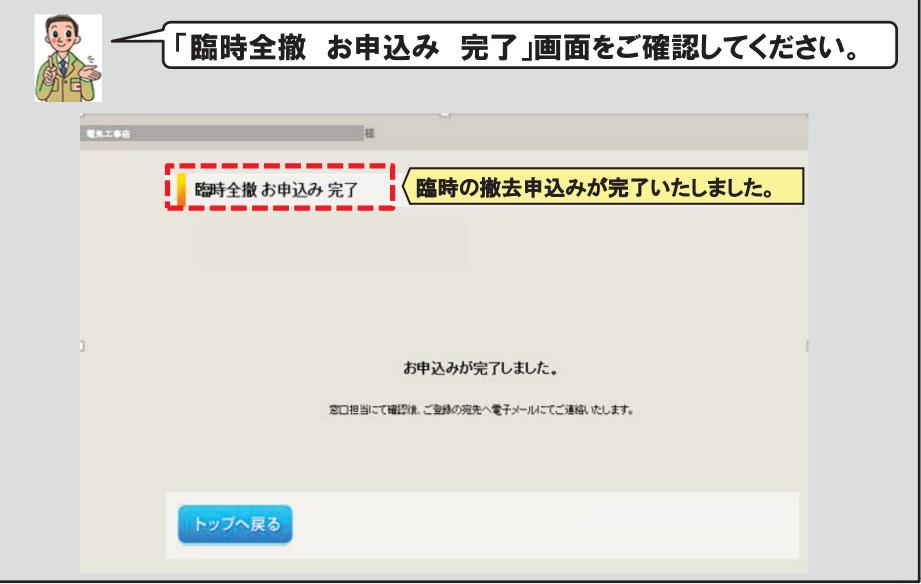

入金情報は、お送りした振込用紙にて負担金をお支払いをいただいた金融機関より、弊社システムへ入金情報 が伝達されることにより表示が変更されます。よって、お支払いいただいてから、システム間のデータ送信までの タイミングによっては、入金情報が反映される前であることがございます。予めご承知おきください。