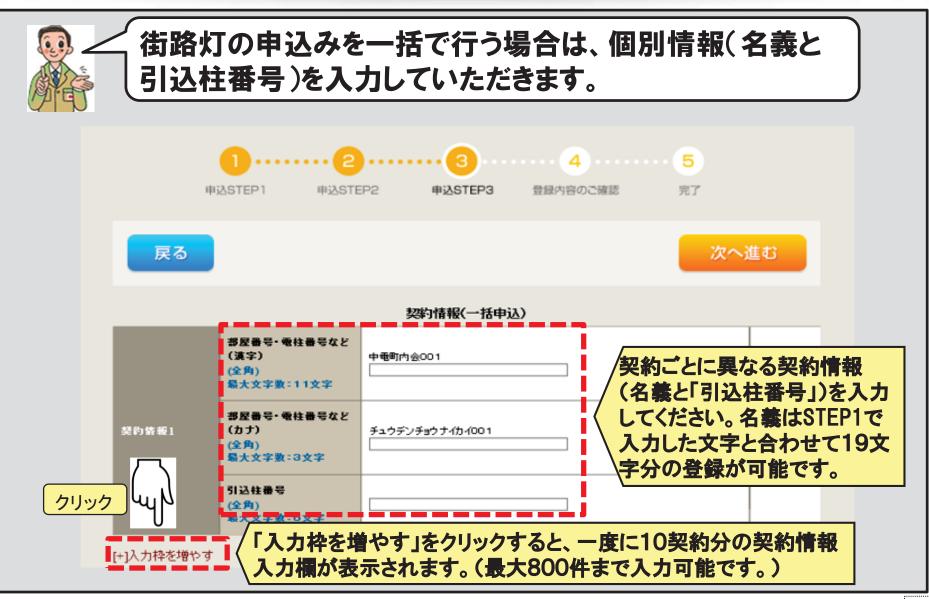

# 一括(連記式)申込機能[集合住宅]③

街路灯についても、同一の内容による複数のお申込みを 一括提出していただくことができます。

《街路灯の一括申込み》

・公衆街路灯契約および定額電灯の契約種別において、同一市区町村・同一日程で処理を進めることのできる、複数のお申込みを一括で提出いただくことができます。

・街路灯における一括申込機能は、「新設、増減設および設備変更」のお申込みを対象としています。

 「申込状況一覧」には、お申込みいただいた全件名の申込情報を表示し、表示された件名ごとに工事 後のしゆん工提出登録をしていただく必要がございます。
 ※しゅん工提出の一括処理をご希望される場合には、インターネット申込システムのTOP画面に掲載しております
 「連記式申込書」にてお申込みください。