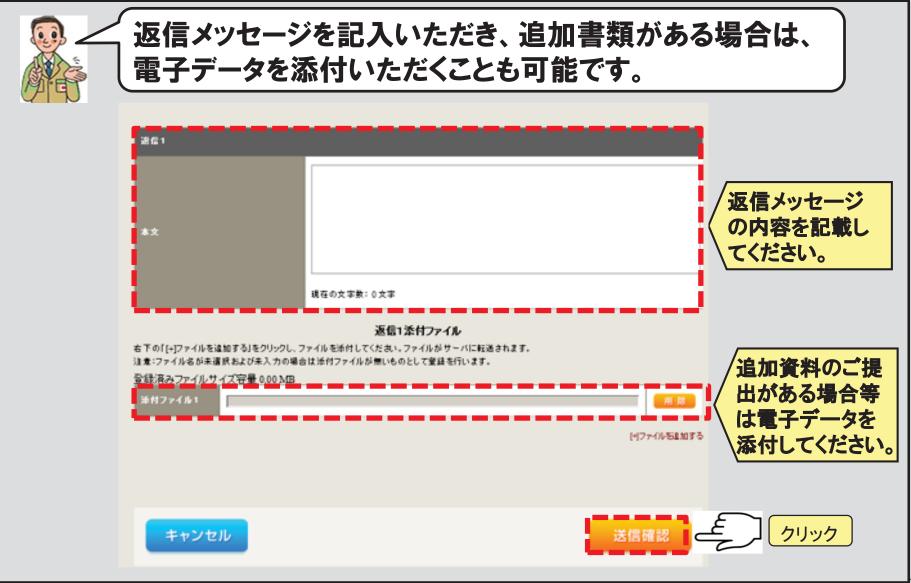

プライベートメッセージ登録方法9

| 返信メッセージに対して、さらにご連絡をいただく場合にも<br>プライベートメッセージ機能をご利用いただけます。 |            |                      |                              |  |  |  |
|---------------------------------------------------------|------------|----------------------|------------------------------|--|--|--|
| プライベー                                                   | トメッセージ論    | 「細                   |                              |  |  |  |
| 申込情報                                                    |            |                      |                              |  |  |  |
| 受付番号(グループ                                               | (番号)       | 50004358             | -                            |  |  |  |
| 名貌                                                      |            | 中部太郎                 |                              |  |  |  |
|                                                         |            |                      |                              |  |  |  |
| 返信1                                                     |            |                      |                              |  |  |  |
|                                                         |            | お世話になります。            |                              |  |  |  |
| 本文                                                      |            | 中都太郎様の件については000です。   |                              |  |  |  |
|                                                         |            | 資料を送りますのでよろしくお願いします。 |                              |  |  |  |
|                                                         |            |                      |                              |  |  |  |
|                                                         | 返信1添付ファイル  |                      |                              |  |  |  |
| 添付ファイル1                                                 | 中電太郎様 提出資料 | N.docx Soverk        |                              |  |  |  |
|                                                         |            |                      |                              |  |  |  |
|                                                         |            |                      |                              |  |  |  |
|                                                         |            |                      | /さらにメッセージを                   |  |  |  |
| 戻る                                                      |            | クリック                 | 送る場合は、「編<br>集する」ボタンをク<br>リック |  |  |  |