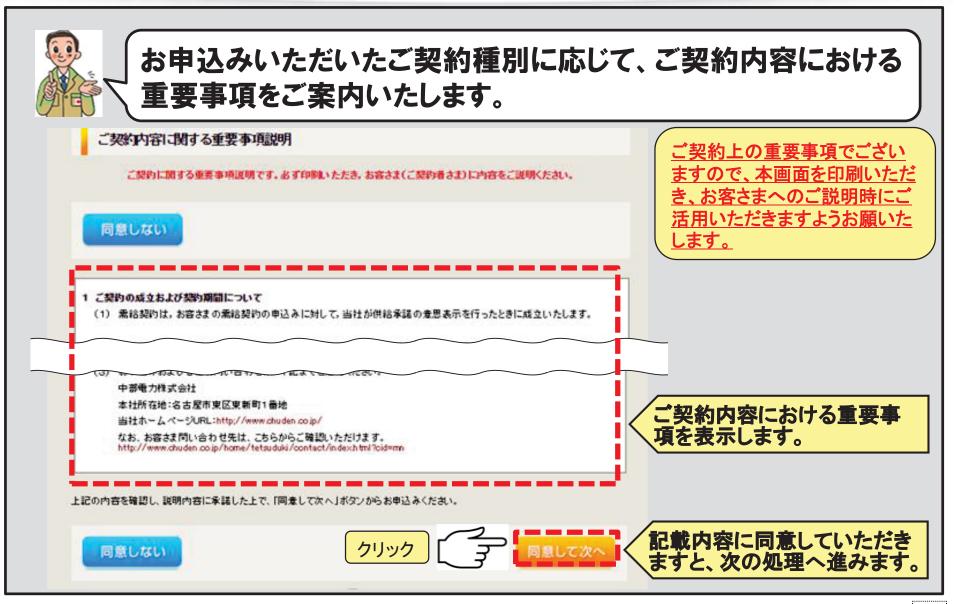

# インターネット申込システム変更のご案内

2016 年 2 月 中部電力株式会社

### お客さま申込み工事受付における変更点



ここが変わります!

















### ご契約内容の重要事項に関するご説明























プライベートメッセージ登録方法(1)

(電気工事店さまから弊社への連絡)

未読のプライベートメッセージがあります(返信要:1件 / 返信不要:1件)

申込状況

- 申込状況は、手続きの関係上正確に反映されていない場合がございます。
- データ更新処理中は、一部非表示となる項目がございます。
- 5件を超えるお申込状況は申込状況一覧からご確認くたさい。

| No | 受付番号<br>申込日<br>受蚕希望日             | 契約極別<br>工事種別 | 器》名義<br>需要場所住所      | 申込担当<br>引込柱番号<br>工程状況           |
|----|----------------------------------|--------------|---------------------|---------------------------------|
| 1  | 50004379<br>28.04.01<br>28.04.01 | 従量電灯B<br>新設  | 愛知花子<br>名古屋市東区東新町 1 | 名古屋一郎<br>0077011<br>受村曜<br>クリック |
| W  |                                  |              |                     | _                               |









### ご希望のお問い合わせ種類を選択いただくと、種類に応 じたメッセージフォーマットが表示されます。

プライベートメッセージ登録方法3

(電気工事店さまから弊社への連絡)

| 内容変更連絡           申込情報           受付番号(グループ番号)