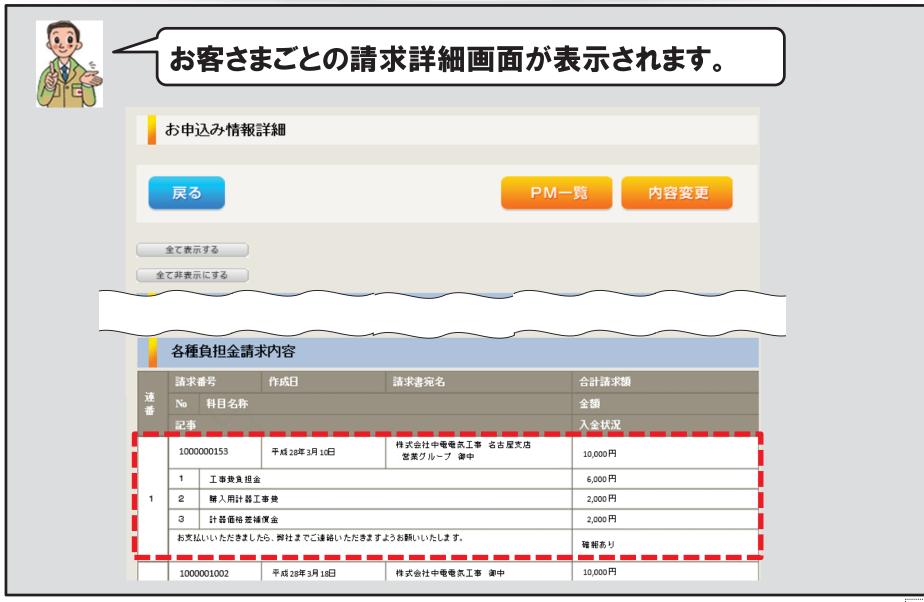

入金情報は、お送りした振込用紙にて負担金をお支払いをいただいた金融機関より、弊社システムへ入金情報 が伝達されることにより表示が変更されます。よって、お支払いいただいてから、システム間のデータ送信までの タイミングによっては、入金情報が反映される前であることがございます。予めご承知おきください。

### 各種負担金請求詳細画面

機器情報の項目数を追加

クリック

□「お申込み情報詳細」等へ施工予定日が過ぎた場合にアラートを 表示します。

□申込状況一覧にて、お申込みの際に登録いただいた「台帳整理 番号」での件名検索が可能となります。

3 受付後に申込内容が変更となった場合(建柱による電柱番号の変更等)、申込状況一覧へすみやかに変更内容を表示いたします。

□ 入力した住所から、自動的に営業所を選択いたします。