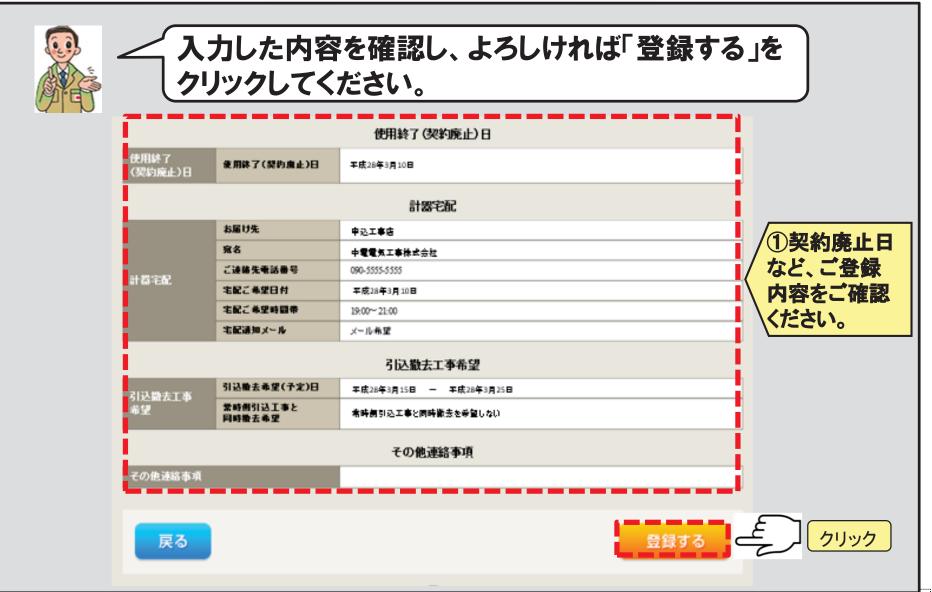

### 一括(連記式)申込機能【共通】

| ー括でお申込みいただいた情報は、「登録内容のご確認」<br>(STEP4)でご確認いただけます。 |       |                                              |                                      |               |                              |
|--------------------------------------------------|-------|----------------------------------------------|--------------------------------------|---------------|------------------------------|
|                                                  | ſ     | 1 ····· 2<br>申込STEP1 申込STE                   |                                      | ····· 5<br>完了 |                              |
|                                                  | 戻る    |                                              |                                      | 登録する          |                              |
|                                                  |       | 部屋番号・電柱番号など                                  | 契約情報(一括申込)                           |               |                              |
|                                                  | 契約情報1 | (漢字)<br>部屋番号・電柱番号など<br>(カナ)<br>SMSB容量        | 中部アパート 101号<br>チュウブアパート 101ゴウ<br>40A |               |                              |
|                                                  | 契約情報2 | 部屋番号・電柱番号など<br>(漢字)<br>部屋番号・電柱番号など<br>(カナ)   | 中部アパート 102号<br>チュウブアパート 102ゴウ        |               | 容のご確認」                       |
|                                                  | 契約情報3 | SMSB容量<br>部屋番号・電柱番号など<br>(漢字)<br>部屋番号・電柱番号など | 40A<br>中部アパート 103号                   | 件名の           | ─括申込をした<br>内容を一覧で<br>いただけます。 |
|                                                  |       | (カナ)<br>SMSB容量<br>部屋番号・電柱番号など<br>(漢字)        | チュウブアパート 103ゴウ<br>40A<br>中部アパート 201号 |               |                              |
|                                                  | 契約情報4 | w屋来号·雪柱来号たど                                  |                                      |               |                              |

入金情報は、お送りした振込用紙にて負担金をお支払いをいただいた金融機関より、弊社システムへ入金情報 が伝達されることにより表示が変更されます。よって、お支払いいただいてから、システム間のデータ送信までの タイミングによっては、入金情報が反映される前であることがございます。予めご承知おきください。