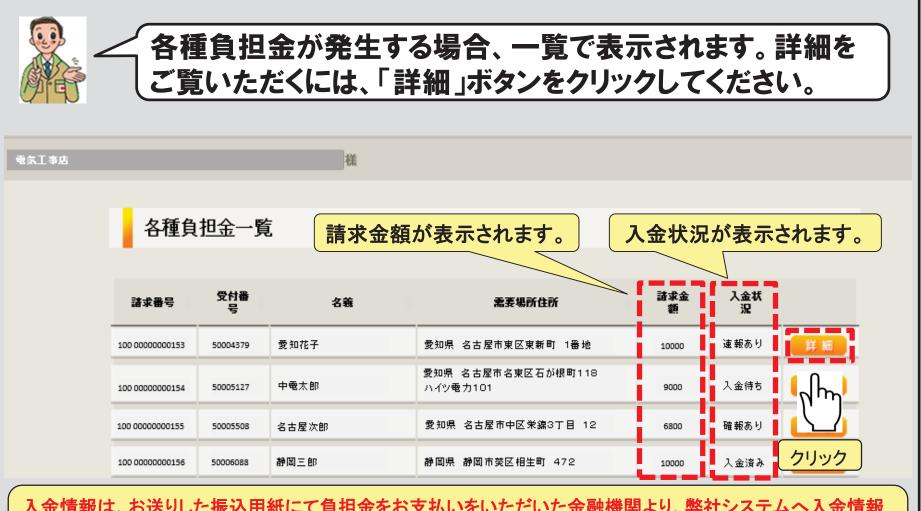

入金情報は、お送りした振込用紙にて負担金をお支払いをいただいた金融機関より、弊社システムへ入金情報 が伝達されることにより表示が変更されます。よって、お支払いいただいてから、システム間のデータ送信までの タイミングによっては、入金情報が反映される前であることがございます。予めご承知おきください。