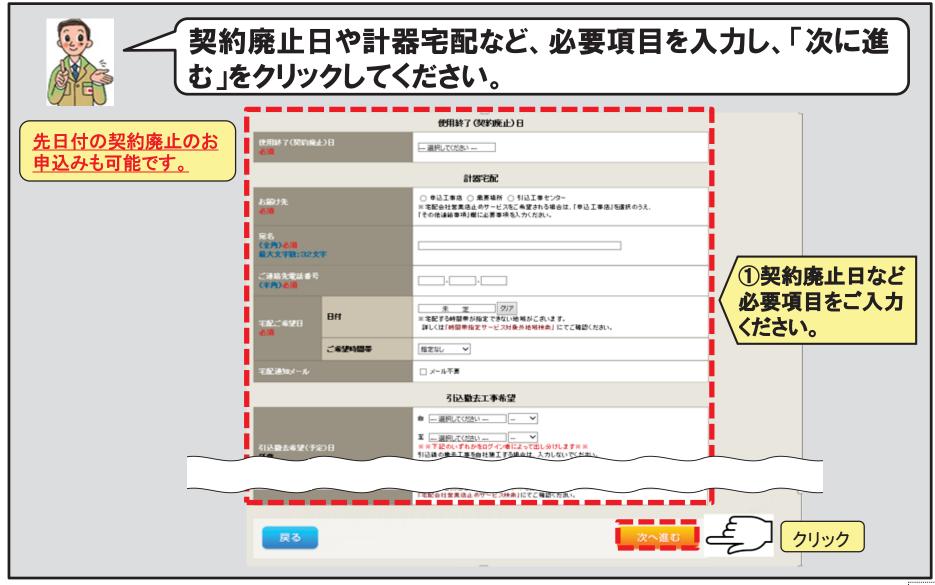

|
|                                                  | 契約情報3 | SMSB容量<br>部屋番号・電柱番号など<br>(漢字)<br>部屋番号・電柱番号など | 40A<br>中部アパート 103号                   | 件名の           | ─括申込をした<br>内容を一覧で<br>いただけます。 |
|                                                  |       | (カナ)<br>SMSB容量<br>部屋番号・電柱番号など<br>(漢字)        | チュウブアパート 103ゴウ<br>40A<br>中部アパート 201号 |               |                              |
|                                                  | 契約情報4 | w屋来号·雪柱来号たど                                  |                                      |               |                              |













入金情報は、お送りした振込用紙にて負担金をお支払いをいただいた金融機関より、弊社システムへ入金情報 が伝達されることにより表示が変更されます。よって、お支払いいただいてから、システム間のデータ送信までの タイミングによっては、入金情報が反映される前であることがございます。予めご承知おきください。



### 各種負担金請求詳細画面

































機器情報の項目数を追加





クリック







□「お申込み情報詳細」等へ施工予定日が過ぎた場合にアラートを 表示します。

□申込状況一覧にて、お申込みの際に登録いただいた「台帳整理 番号」での件名検索が可能となります。

3 受付後に申込内容が変更となった場合(建柱による電柱番号の変更等)、申込状況一覧へすみやかに変更内容を表示いたします。

□ 入力した住所から、自動的に営業所を選択いたします。

# システム変更によりご利用いただける機能