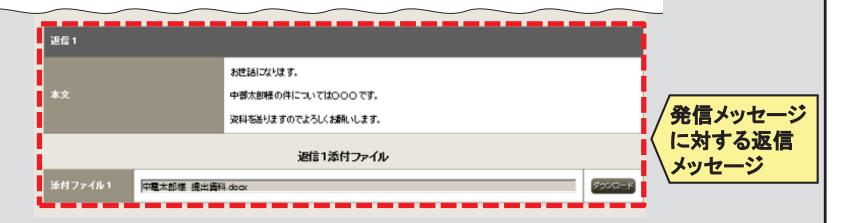

プライベートメッセージ登録方法9

| 返信メッセージに対して、さらにご連絡をいただく場合にも<br>プライベートメッセージ機能をご利用いただけます。 |            |                      |                              |  |  |  |
|---------------------------------------------------------|------------|----------------------|------------------------------|--|--|--|
| プライベー                                                   | トメッセージ論    | 「細                   |                              |  |  |  |
| 申込情報                                                    |            |                      |                              |  |  |  |
| 受付番号(グループ                                               | (番号)       | 50004358             | -                            |  |  |  |
| 名貌                                                      |            | 中部太郎                 |                              |  |  |  |
|                                                         |            |                      |                              |  |  |  |
| 返信1                                                     |            |                      |                              |  |  |  |
|                                                         |            | お世話になります。            |                              |  |  |  |
| 本文                                                      |            | 中都太郎様の件については000です。   |                              |  |  |  |
|                                                         |            | 資料を送りますのでよろしくお願いします。 |                              |  |  |  |
|                                                         |            |                      |                              |  |  |  |
|                                                         | 返信1添付ファイル  |                      |                              |  |  |  |
| 添付ファイル1                                                 | 中電太郎様 提出資料 | N.docx Soverk        |                              |  |  |  |
|                                                         |            |                      |                              |  |  |  |
|                                                         |            |                      |                              |  |  |  |
|                                                         |            |                      | /さらにメッセージを                   |  |  |  |
| 戻る                                                      |            | クリック                 | 送る場合は、「編<br>集する」ボタンをク<br>リック |  |  |  |