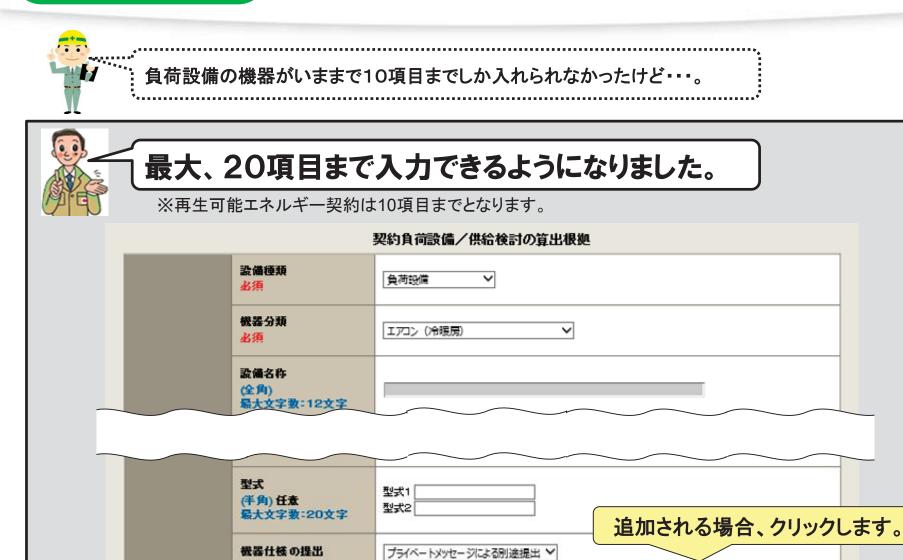

### 各種負担金請求詳細画面

機器情報の項目数を追加

クリック

□「お申込み情報詳細」等へ施工予定日が過ぎた場合にアラートを 表示します。

□申込状況一覧にて、お申込みの際に登録いただいた「台帳整理 番号」での件名検索が可能となります。

3 受付後に申込内容が変更となった場合(建柱による電柱番号の変更等)、申込状況一覧へすみやかに変更内容を表示いたします。

□ 入力した住所から、自動的に営業所を選択いたします。