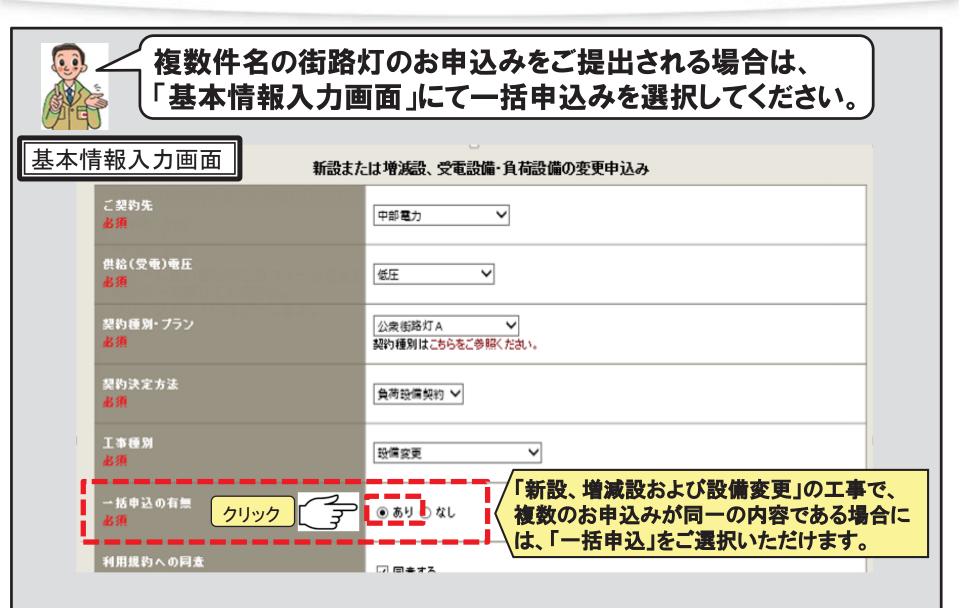

# 一括(連記式)申込機能[集合住宅]③

街路灯についても、同一の内容による複数のお申込みを 一括提出していただくことができます。

《街路灯の一括申込み》

・公衆街路灯契約および定額電灯の契約種別において、同一市区町村・同一日程で処理を進めることのできる、複数のお申込みを一括で提出いただくことができます。

・街路灯における一括申込機能は、「新設、増減設および設備変更」のお申込みを対象としています。

 「申込状況一覧」には、お申込みいただいた全件名の申込情報を表示し、表示された件名ごとに工事 後のしゆん工提出登録をしていただく必要がございます。
 ※しゅん工提出の一括処理をご希望される場合には、インターネット申込システムのTOP画面に掲載しております
 「連記式申込書」にてお申込みください。

# 一括(連記式)申込機能[集合住宅]2

| 第二日 集合住宅など、複数の件名を同時に申し込む場合には、<br>「基本情報入力画面」にて一括申込みを選択してください。                     |                                                                                                                                                                                                                                                                                                                                                                                                                                                                                                                                                                                                                                                                                                                                                                                                                                                                                                                                                                                                                                                                                                                                                                                                                                                                                                                                                                                                                                                                                                                                                                                                                                                              |  |  |  |  |
|----------------------------------------------------------------------------------|--------------------------------------------------------------------------------------------------------------------------------------------------------------------------------------------------------------------------------------------------------------------------------------------------------------------------------------------------------------------------------------------------------------------------------------------------------------------------------------------------------------------------------------------------------------------------------------------------------------------------------------------------------------------------------------------------------------------------------------------------------------------------------------------------------------------------------------------------------------------------------------------------------------------------------------------------------------------------------------------------------------------------------------------------------------------------------------------------------------------------------------------------------------------------------------------------------------------------------------------------------------------------------------------------------------------------------------------------------------------------------------------------------------------------------------------------------------------------------------------------------------------------------------------------------------------------------------------------------------------------------------------------------------|--|--|--|--|
| 基本情報入力画面 新設款                                                                     | - は増減設、受電設備・負荷設備の変更申込み                                                                                                                                                                                                                                                                                                                                                                                                                                                                                                                                                                                                                                                                                                                                                                                                                                                                                                                                                                                                                                                                                                                                                                                                                                                                                                                                                                                                                                                                                                                                                                                                                                       |  |  |  |  |
| ご契約先<br><u>必須</u>                                                                | 中部電力                                                                                                                                                                                                                                                                                                                                                                                                                                                                                                                                                                                                                                                                                                                                                                                                                                                                                                                                                                                                                                                                                                                                                                                                                                                                                                                                                                                                                                                                                                                                                                                                                                                         |  |  |  |  |
| 供給(受電)電圧<br>必須                                                                   | 低圧 ∨                                                                                                                                                                                                                                                                                                                                                                                                                                                                                                                                                                                                                                                                                                                                                                                                                                                                                                                                                                                                                                                                                                                                                                                                                                                                                                                                                                                                                                                                                                                                                                                                                                                         |  |  |  |  |
| 契約種別・ブラン<br><mark>必須</mark>                                                      | 従量電灯 B ✓<br>契約種別はこちらをご参照ください。                                                                                                                                                                                                                                                                                                                                                                                                                                                                                                                                                                                                                                                                                                                                                                                                                                                                                                                                                                                                                                                                                                                                                                                                                                                                                                                                                                                                                                                                                                                                                                                                                                |  |  |  |  |
| 契約決定方法<br><mark>必須</mark>                                                        | SB契約(スマートメーター SB) V                                                                                                                                                                                                                                                                                                                                                                                                                                                                                                                                                                                                                                                                                                                                                                                                                                                                                                                                                                                                                                                                                                                                                                                                                                                                                                                                                                                                                                                                                                                                                                                                                                          |  |  |  |  |
| )<br>工事種別<br>必須                                                                  | 新設 🗸                                                                                                                                                                                                                                                                                                                                                                                                                                                                                                                                                                                                                                                                                                                                                                                                                                                                                                                                                                                                                                                                                                                                                                                                                                                                                                                                                                                                                                                                                                                                                                                                                                                         |  |  |  |  |
| <ul> <li>→括申込の有無</li> <li><u>クリック</u></li> <li>→須</li> <li>→用用約 + の日本</li> </ul> | <ul> <li>● あり D なし</li> <li>ケスロン</li> <li>ケスロシン</li> <li>ケスロシン</li></ul> |  |  |  |  |
| 利用規約への同意                                                                         | ☑ 同意する                                                                                                                                                                                                                                                                                                                                                                                                                                                                                                                                                                                                                                                                                                                                                                                                                                                                                                                                                                                                                                                                                                                                                                                                                                                                                                                                                                                                                                                                                                                                                                                                                                                       |  |  |  |  |