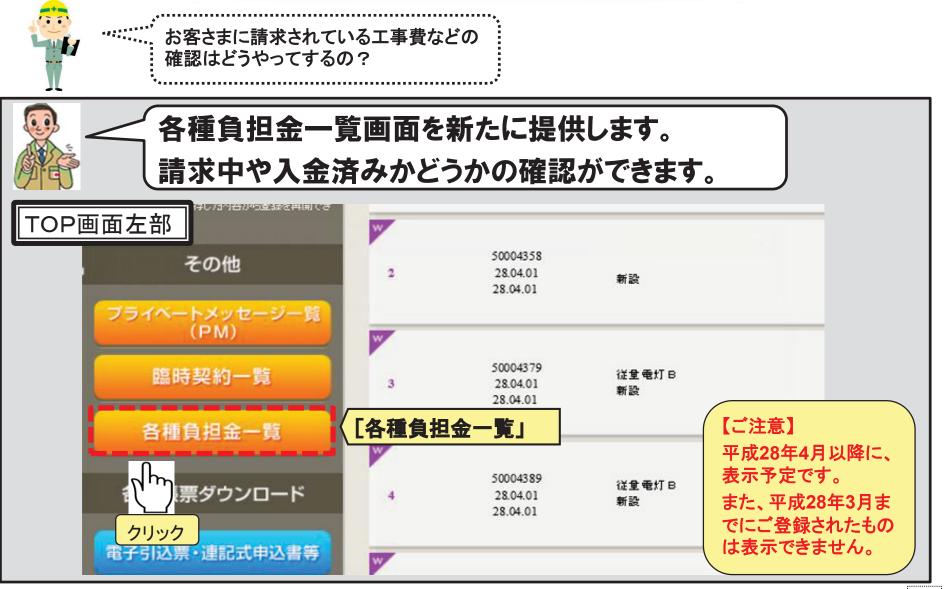

### 各種負担金請求詳細画面

機器情報の項目数を追加

クリック

□「お申込み情報詳細」等へ施工予定日が過ぎた場合にアラートを 表示します。

□申込状況一覧にて、お申込みの際に登録いただいた「台帳整理 番号」での件名検索が可能となります。

3 受付後に申込内容が変更となった場合(建柱による電柱番号の変更等)、申込状況一覧へすみやかに変更内容を表示いたします。

□ 入力した住所から、自動的に営業所を選択いたします。