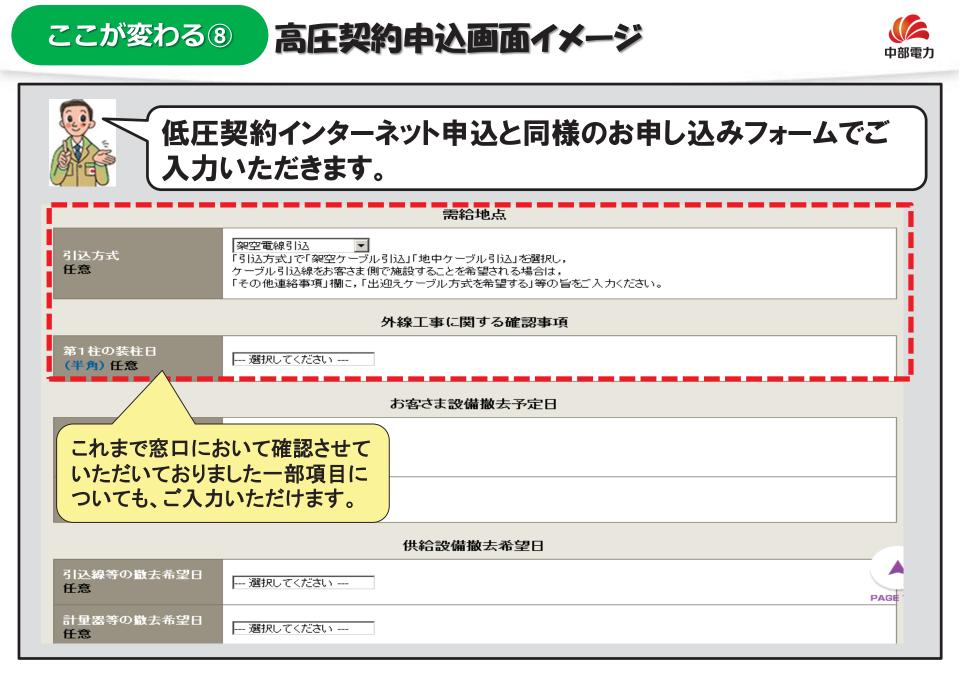

### 各種負担金請求詳細画面

機器情報の項目数を追加

クリック

□「お申込み情報詳細」等へ施工予定日が過ぎた場合にアラートを 表示します。

□申込状況一覧にて、お申込みの際に登録いただいた「台帳整理 番号」での件名検索が可能となります。

3 受付後に申込内容が変更となった場合(建柱による電柱番号の変更等)、申込状況一覧へすみやかに変更内容を表示いたします。

□ 入力した住所から、自動的に営業所を選択いたします。